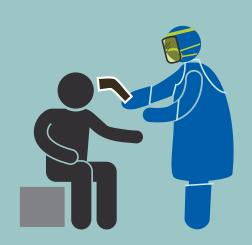

#### **Staff will**

- Take your temperature.
- Ask questions about Ebola exposure and symptoms.

Some travelers will need more screening or medical evaluation. All others will go to step 2.